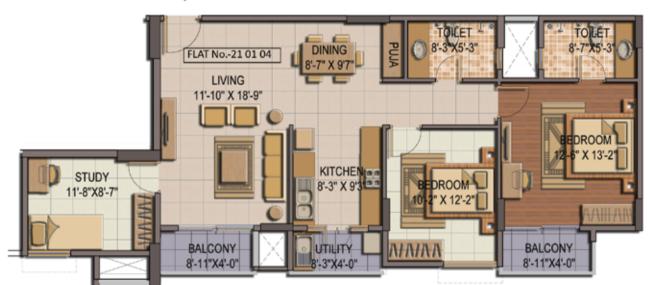

### 2.5 BHK FLOOR PLAN

SALEABLE AREA : 1335 SQ.FT. CARPET AREA : 961.14 SQ.FT BALCONY AREA: 68.89 SQ.FT.

 $\bigtriangledown$ 