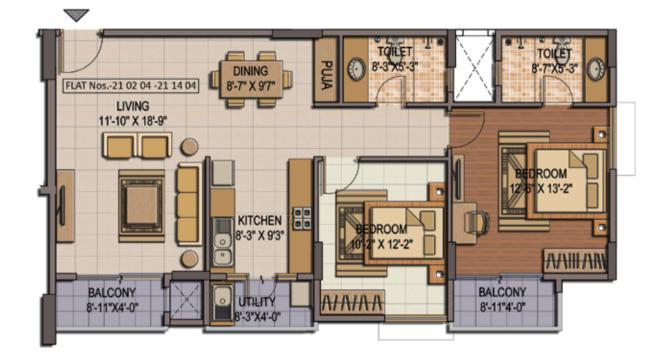

### **2 BHK FLOOR PLAN**

SALEABLE AREA :1200 SQ.FT. CARPET AREA : 859.05 SQ. FT. BALCONY AREA : 68.89 SQ.FT.