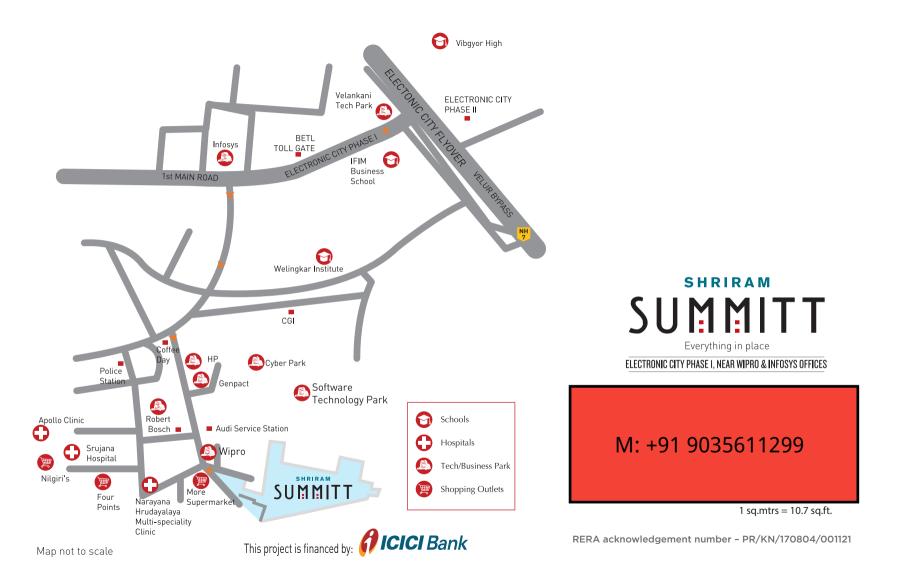

### IN CLOSE PROXIMITY TO:

IT / TECH PARKS | EDUCATIONAL INSTITUTIONS | HOSPITALS | SUPERMARKETS