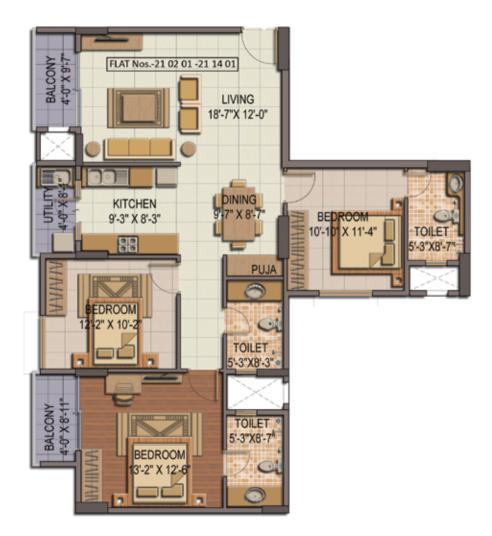

### **3 BHK FLOOR PLAN**

SALEABLE AREA :1450 SQ.FT. CARPET AREA :1030.69 SQ.FT BALCONY AREA :71.58 SQ.FT.